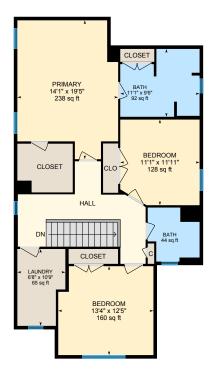

Remarks Don't wait for new construction, this gently used, energy efficient, move-in-ready home is AVAILABLE TODAY! 5401 North is a large mixed-residential development perched right at I-540 for commutes that features a pool and playground, parklets and rear-entry garages, a coffee shop, brewery and childcare, access to the Neuse River Greenway as well as walkability to Wake Tech's North campus. Elementary and Middle schools are in the neighborhood! This home features a main floor guest suite with full bath, a large owner's suite with upstairs laundry, a deep garage with EV hookup already installed and a private screened porch. The upgraded kitchen features high-end stainless appliances and quartz tops over an eat-up peninsula and separate island. Just-built by Lennar, construction and materials used will ensure a long cycle of maintenance-free living.

Main Building: Above Grade Finished Area 2205.46 sq ft

6

0

Г

12

ft

PREPARED: 2022/12/20