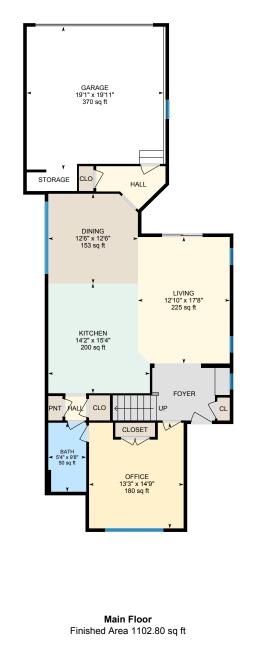

Remarks Don't wait for new construction, this gently used, energy efficient, move-in-ready home is AVAILABLE TODAY! 5401 North is a large mixed-residential development perched right at I-540 for commutes that features a pool and playground, parklets and rear-entry garages, a coffee shop, brewery and childcare, access to the Neuse River Greenway as well as walkability to Wake Tech's North campus. Elementary and Middle schools are in the neighborhood! This home features a main floor guest suite with full bath, a large owner's suite with upstairs laundry, a deep garage with EV hookup already installed and a private screened porch. The upgraded kitchen features high-end stainless appliances and quartz tops over an eat-up peninsula and separate island. Just-built by Lennar, construction and materials used will ensure a long cycle of maintenance-free living.

Main Building: Above Grade Finished Area 2205.46 sq ft

6

0

Г

12

ft

PREPARED: 2022/12/20